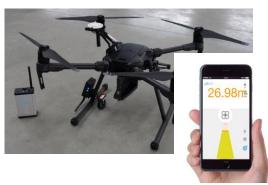

#### **OUR SOLUTION**

RGB or THERMAL camera

#### **AVULAR CURIOSITY PLATFORM**

Light, low impact (<5KG)

- Easy to deploy
- 20-30min autonomy

Mechanical protection to avoid damage Following an impact

Collision avoidance

Accurate Positioning (RTK)

Geofencing to avoid ATEX and other zones