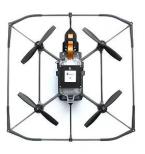

#### **OUR SOLUTION**

RGB or THERMAL camera

#### **AVULAR CURIOSITY PLATFORM**

Light, low impact (<5KG)

- Easy to deploy
- 20-30min autonomy

Mechanical protection to avoid damage Following an impact

Collision avoidance

Accurate Positioning (RTK)

Geofencing to avoid ATEX and other zones