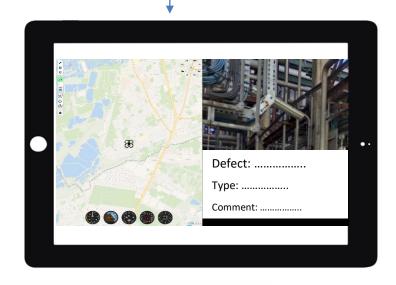

Easy Navigation software

Data-management software

#### For each installation:

- Points-of-interest
- History
- Coordinates for easy follow-up inspections

## VALUE FOR ASSET OWNERS & MAINTENANCE TEAMS

- Find defects in difficult to reach areas
- Monitor the evolution of these points-of-interest
- Gather relevant input for maintenance plans