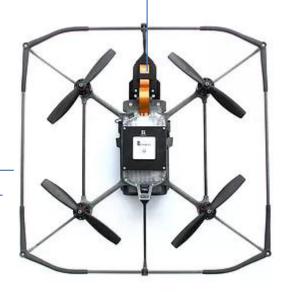

#### **OUR SOLUTION**

RGB or THERMAL camera

#### **AVULAR CURIOSITY PLATFORM**

Light, low impact (<5KG)

- Easy to deploy
- 20-30min autonomy

Mechanical protection to avoid damage Following an impact

Collision avoidance

Accurate Positioning (RTK)

Geofencing to avoid ATEX and other zones