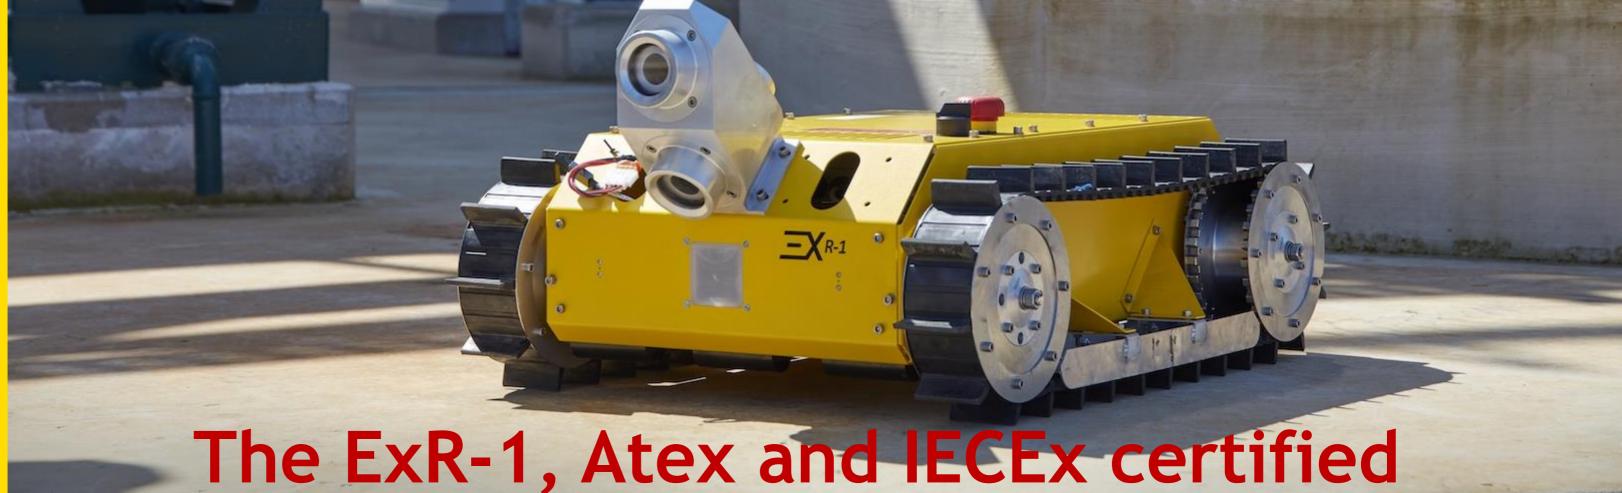

cate. EN 50079-0:2012-A11/2013 EN 60079-1:2014 The marking of the product shall include the folowing: | In the University of the International Certificate relates only to the design and construction of the special conditions for safe use specified in the schedule to this certificate. | In this is the University of the Product is subject to special conditions are sufficiently in the Certificate relates only to the design and construction of the special conditions for safe use specified in the schedule to this certificate. | In the University of the International Certificate relates only to the design and construction of the special conditions on the Certificate. In accordance with the schedule to the certificate and the product is subject to special conditions and the product is subject