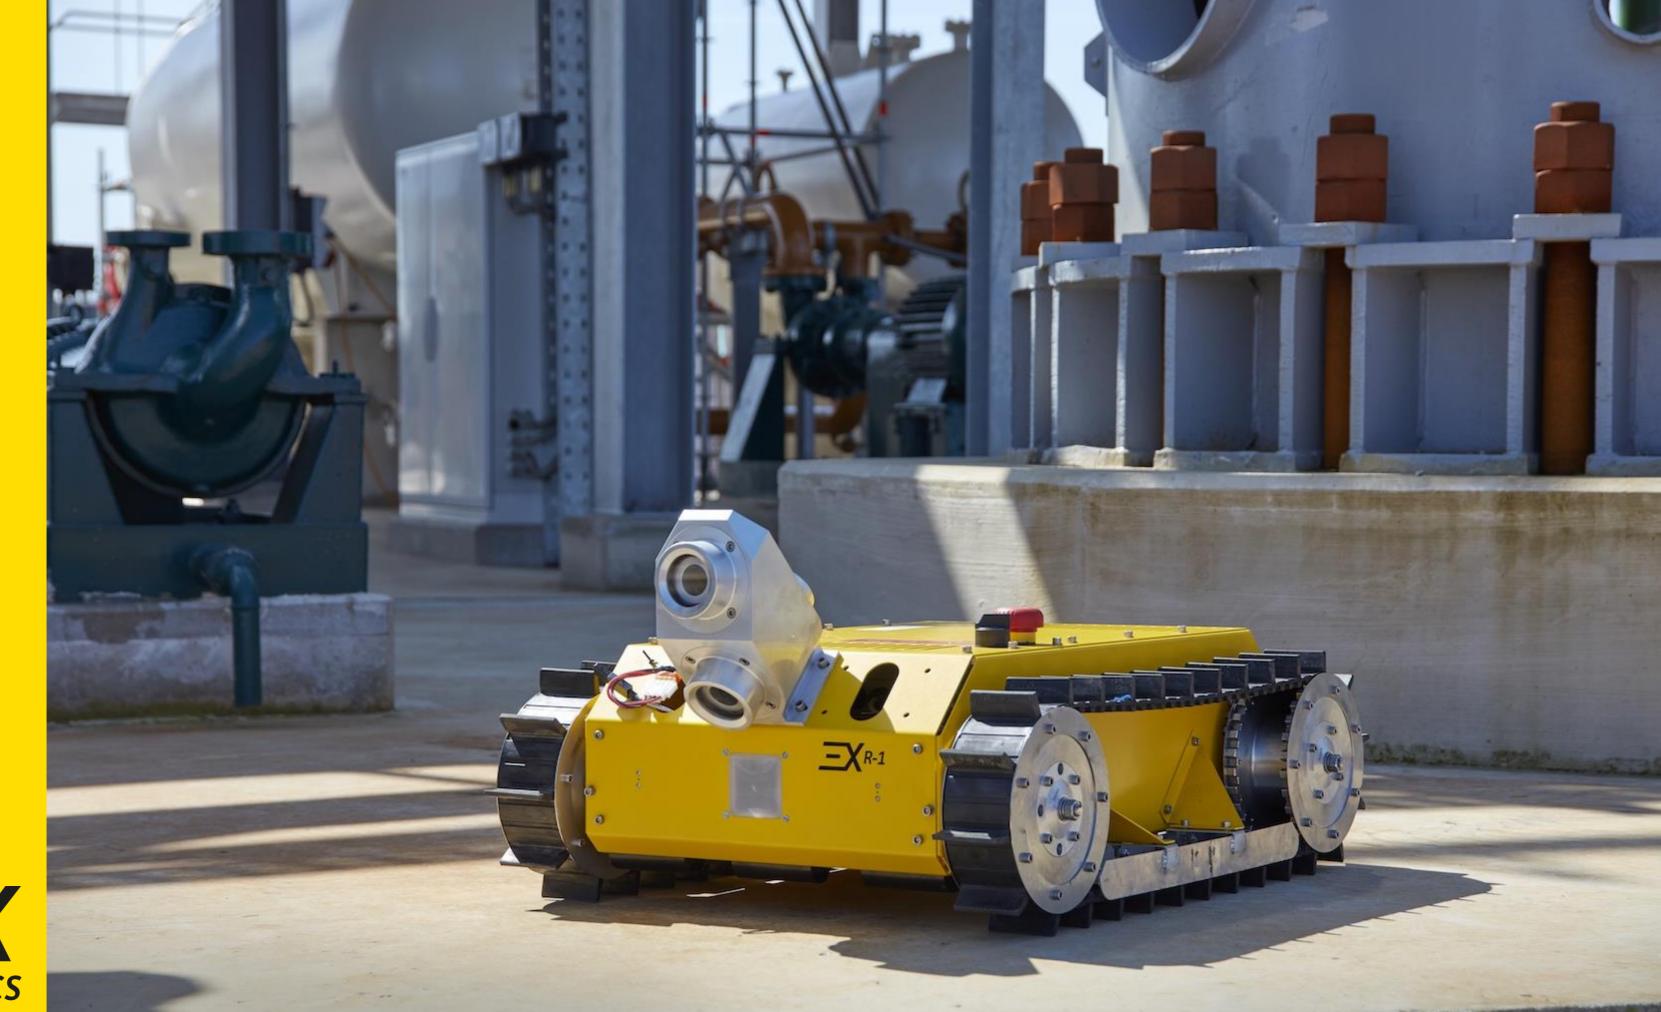

## Equipment or Protective System Intended for use in Potentially Explosive Atmospheres Directive 20149/4EU [3] EU-Type Examination Certificate Number: DEMKO 18 ATEX 1923X Rev. 0 [4] Product: Drive Module DRV-SW-001925 [5] Manufacture: EXRobotics B.V. [6] Address: Effenseway 1, Breda, 4638BA, The Netherlands [7] This product and any acceptable variation thereto are specified in the schedule to this certificate and the documents therein referred to. [8] UL International Demko AS, notified body number 6030 in accordance with Article 17 of the CourseD Directive 2014/34/EU of 2 February 2014, certifies that this product has been posture 6030 in accordance with Article 17 of the CourseD Directive 2014/34/EU of 2 February 2014, certifies that this product has been posture of the CourseD Directive 2014/34/EU of 2 February 2014, certifies that this product has been accordance with Article 17 of the CourseD Directive 2014/34/EU of 2 February 2014, certifies that this product has been accordanced by compliance with: EN 60079-0:2012-2-A11/2013 EN 60079-1:2014 If the sign 'X' is placed after the certificate relates only to the design and construction of the special conditions for safe use specified in the schedule to this certificate. EN 50079-0:2012-A11/2013 EN 60079-1:2014 The marking of the product shall include the folowing: | In the University of the International Certificate relates only to the design and construction of the special conditions for safe use specified in the schedule to this certificate. | In this is the University of the Product is subject to special conditions are sufficiently in the Certificate relates only to the design and construction of the special conditions for safe use specified in the schedule to this certificate. | In the University of the International Certificate relates only to the design and construction of the special conditions on the Certificate. In accordance with the schedule to the certificate and the product is subject to special conditions and the product is subject